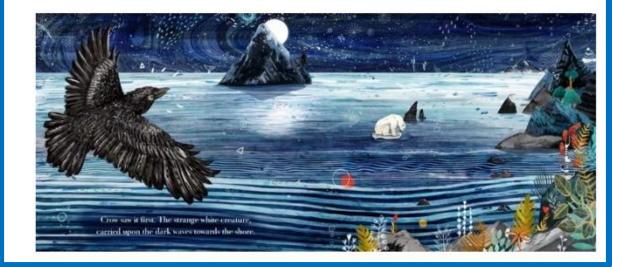

## Monday 22<sup>nd</sup> February LO. To respond to a text

"Crow saw it first. The strange white creature carried upon the dark waves towards the shore."

What is happening in the picture?\_\_\_\_\_

How does it make you feel? What makes you feel this way?

Take some time to focus in on the polar bear. Look carefully at how it holds its body and its gaze and facial expression. How do you think it got here?

What do you think it is thinking or feeling? What makes you think this ?

What might have brought it here ?\_\_\_\_\_

## Monday 22<sup>nd</sup> February LO. To respond to a text

Now look at the crow. How do you think it feels seeing this scene?\_\_\_\_\_

How can you tell? What do you think the white lines drawn around its face are trying to express?

\_\_\_\_\_

What do you think the crow might be thinking or saying? Fill in the speech bubble for the crow.

\_\_\_\_\_